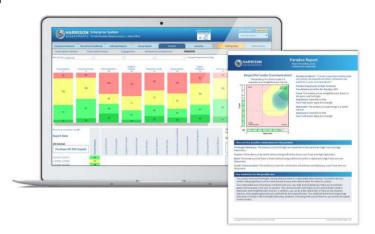

- Harrison provides you with a language to describe **observable and measurable** behaviours for coaching interventions.
- The Harrison behavioural matrix explores behavioural connections and focuses your coaching on the **areas of greatest growth.**
- Enjoyment Performance Theory targets what your clients **will actually do** as opposed to what they could potentially do.
- Paradox Theory provides meaningful insight into how often and how deeply stress affects your client.

The Harrison suite of reports gives you **multiple views** of your client's behavioural data and allows you to **customize your coaching data** to your individual requirements.